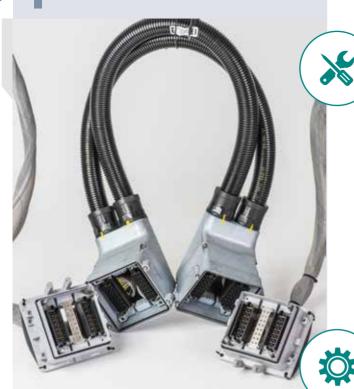

## **MANUFACTURING**

- Power, control and communications electrical harnesses.
- Maintenance workshop power hoses.
- Traction, braking, and predetermined speed Master Controllers.
- Communication wiring for railway signalling and safety.
- · Bonding leads.
- · Repair and calibration of Crimping tools.

- · High-reliability electrical connectors.
- · Thermal and mechanical protection sleeves.
- Position LED headlamps.
- DC power contactors.
- · Professional insertion, extraction and crimping tools.
- Identification and labelling systems.
- UIC (541-552-568) connectors.
- Zero halogens, low smoke, self-extinguishing cables.