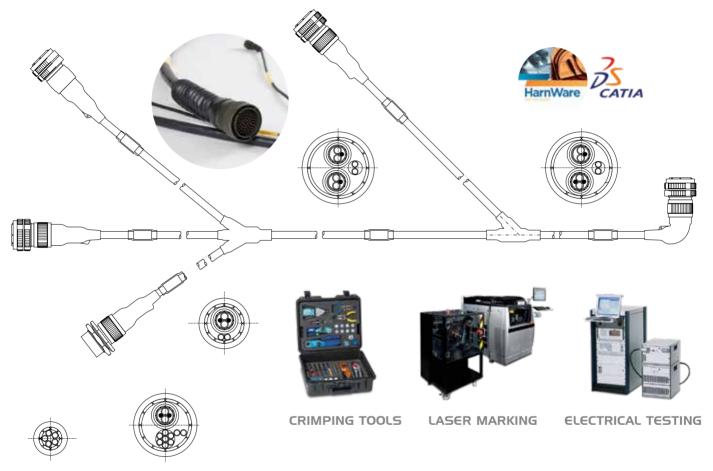

### **MAIN ACTIVITIES**

**DESIGN and MANUFACTURING** of electrical / electronic systems and components for PROFESSIONAL RAILWAY INTERCONNECTIONS.

## **SOLUTIONS AND ENGINEERING**

## **MANUFACTURING**

- Power, control and communications electrical harnesses.
- Maintenance workshop power hoses.
- Traction, braking, and predetermined speed Master Controllers.
- Communication wiring for railway signalling and safety.
- · Bonding leads.
- · Repair and calibration of Crimping tools.

- · High-reliability electrical connectors.
- · Thermal and mechanical protection sleeves.
- Position LED headlamps.
- DC power contactors.
- · Professional insertion, extraction and crimping tools.
- Identification and labelling systems.
- UIC (541-552-568) connectors.
- Zero halogens, low smoke, self-extinguishing cables.