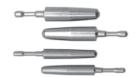

### Crimp Contact Assembly Tools

Crimp Contact Assembly Tools

Guide Pins

A43240 Removal Kit

Consult Factory or reference CIR Assembly Guide for tooling and assembly information.